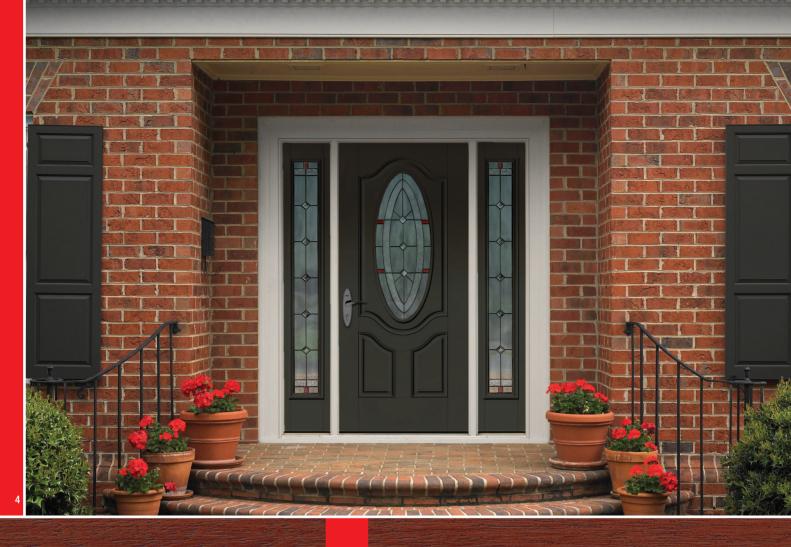

Top: Smooth-Star<sub>a</sub>, Arden<sub>a</sub> Glass, Door - S701R, Sidelites - S9021RSL