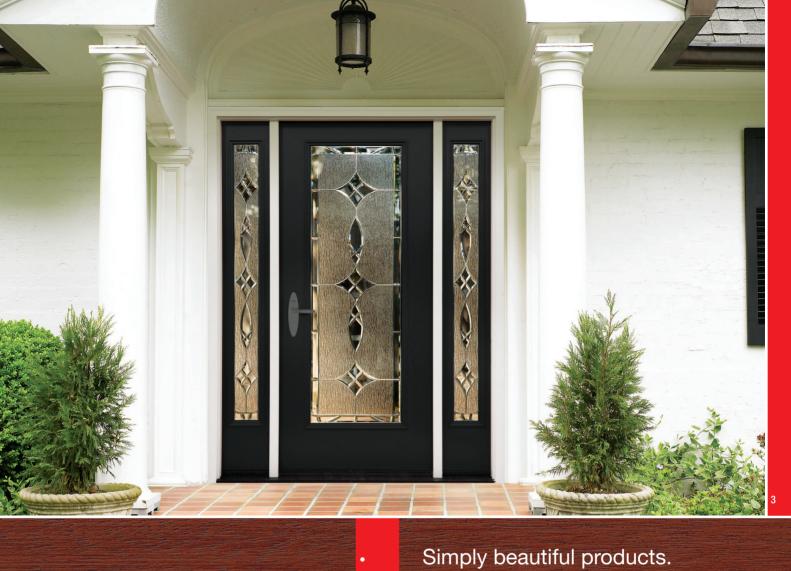

Cover, Top: Classic-Craft. Mahogany Collection, Lucerna Glass, Door – CCM898, Sidelites – CCM3412SL Cover, Bottom Left: Smooth-Star, Sedona Glass, Door – S91, Sidelites – S139SL, Transom – 19520T Top: Classic-Craft. Canvas Collection, Homeward, Glass, Door – CCV911, Sidelites – CCV911SL, Dentil Shelf