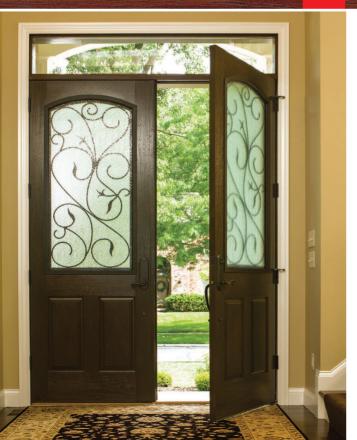

Top: Smooth-Star<sub>a</sub>, Arden<sub>a</sub> Glass, Door - S701R, Sidelites - S9021RSL