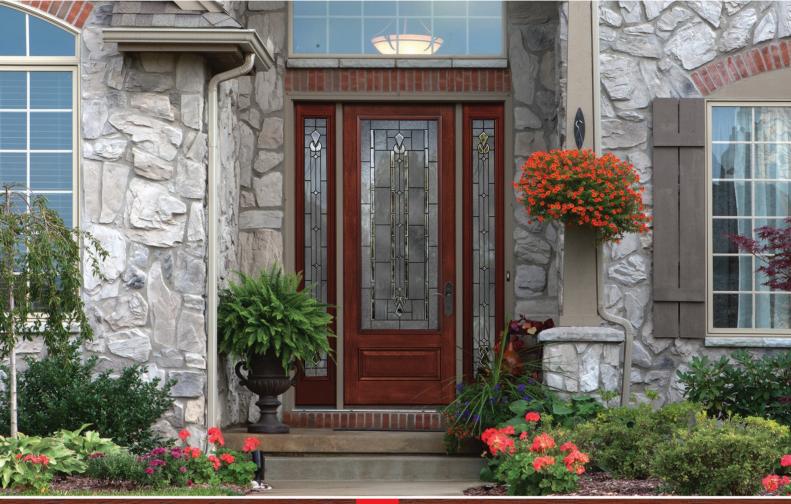

Cover, Top: Classic-Craft. Mahogany Collection, Lucerna Glass, Door – CCM898, Sidelites – CCM3412SL Cover, Bottom Left: Smooth-Star, Sedona Glass, Door – S91, Sidelites – S139SL, Transom – 19520T Top: Classic-Craft. Canvas Collection, Homeward, Glass, Door – CCV911, Sidelites – CCV911SL, Dentil Shelf