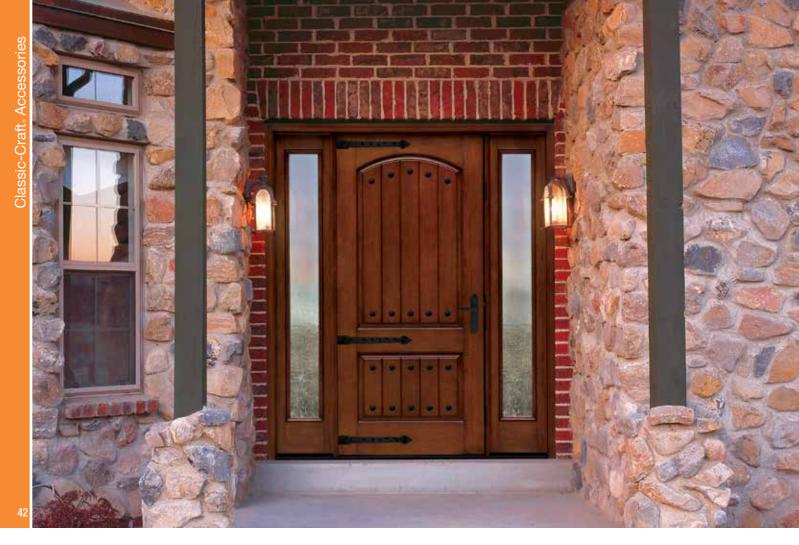

Top: Classic-Craft Rustic Collection Door – CCR205; Rainglass, Sidelites – CCR3400XRSL; Clavos & Strap Hinges