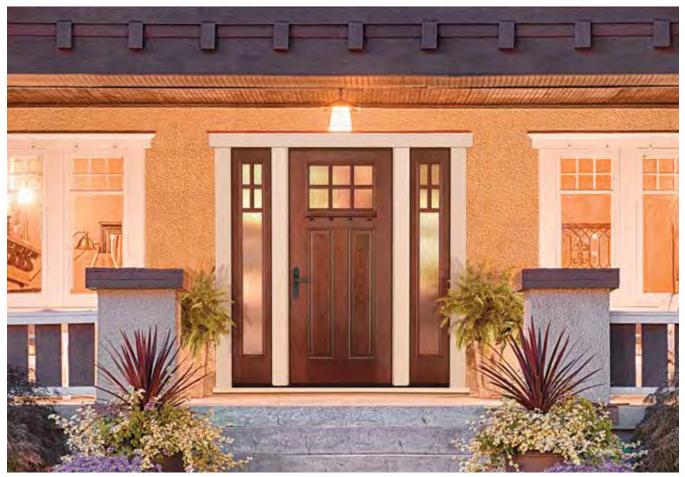

Top: Classic-Craft Rustic Collection Door – CCR205; Rainglass, Sidelites – CCR3400XRSL; Clavos & Strap Hinges