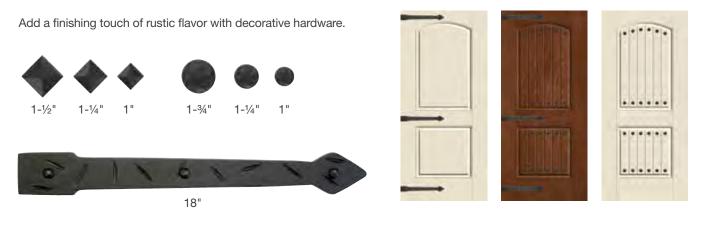

## Clavos & Strap Hinges

Add a finishing touch of rustic flavor with decorative hardware in an authentic, hand-forged wrought iron look with a black finish. Includes pyramid and round clavos, as well as strap hinges.

## Clavos & Strap Hinges