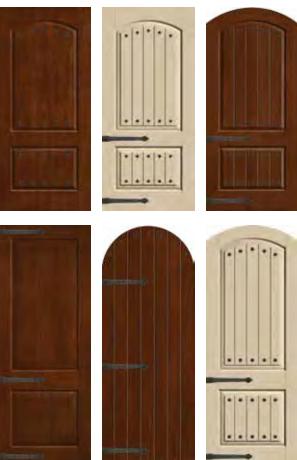

## Clavos & Strap Hinges

Add a finishing touch of rustic flavor with decorative hardware in an authentic, hand-forged wrought iron look with a black finish. Includes pyramid and round clavos, as well as strap hinges.







Top: Classic-Craft Rustic Collection Door – CCR205; Rainglass, Sidelites – CCR3400XRSL; Clavos & Strap Hinges

## Clavos & Strap Hinges



## Dentil Shelves

Complete the look with a dentil shelf for true Craftsman appeal.





\*\*Not recommended for use behind storm doors or to be painted dark colors, if exposed to direct sunlight. Bottom: Fiber-Classic Mahogany Collection, Chord Glass with SDLs, Door – FCM608XC, Sidelites – FCM6126XCSL, Dentil Shelf