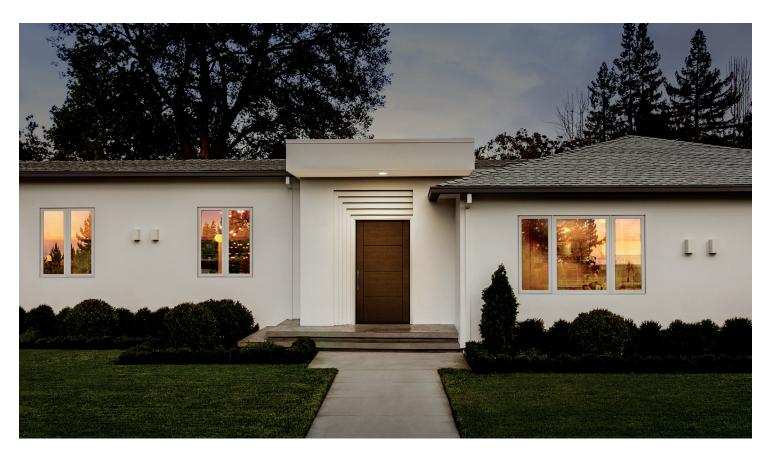

# MODERN VIEW

#### A retro revival with a livable edge.

The Modern View trend finds inspiration in past designs while evolving to create a comfortable and livable modern aesthetic. Art Deco details find warmth while Mid-Century Modern blends with new-century styles. This trend embraces seamless multidimensional spaces with windows and outdoor openings growing larger.

**SEAMLESS • LIVABLE LUXE • RETRO REVIVAL** 

## MODERN VIEW

#### A retro revival with a livable edge.

New Classic Craft<sub>®</sub> Visionary Collection<sub>™</sub> Walnut-grained flush doors, direct set sidelites and Reeded glass offer a look that's luxe but livable.