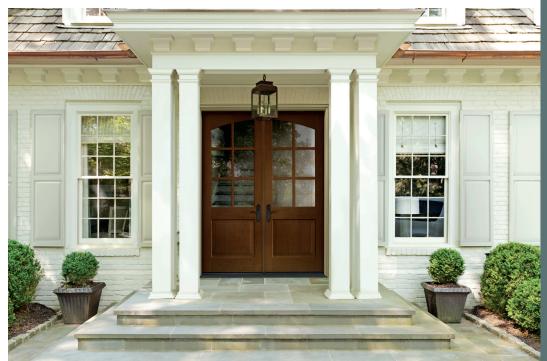

#### Classical design with an inviting warmth.

New Classic Craft<sub>®</sub> Founders Collection<sub>™</sub> Mahogany-grained common arch doors and new options for Smooth-Star<sub>®</sub> doors create a fresh sense of formality.