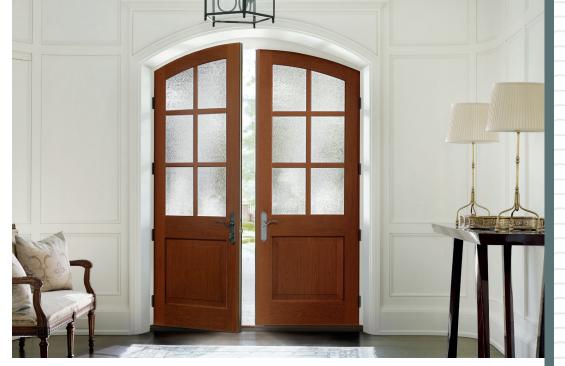

## A simplified design aesthetic that is streamlined yet comfortable.

New Fiber-Classic<sub>®</sub> Mahogany Collection<sub>™</sub> Craftsman-lite Shaker doors and sidelites and new Smooth-Star<sub>®</sub> options featuring EnLiten<sub>™</sub> flush-glazed designs provide streamlined, purposeful style.