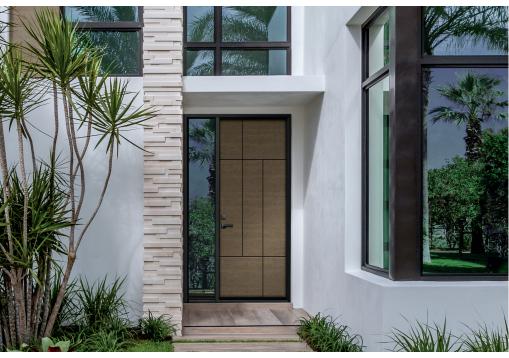

# MODERN VIEW

#### A retro revival with a livable edge.

The Modern View trend finds inspiration in past designs while evolving to create a comfortable and livable modern aesthetic. Art Deco details find warmth while Mid-Century Modern blends with new-century styles. This trend embraces seamless multidimensional spaces with windows and outdoor openings growing larger.

#### A retro revival with a livable edge.

New Classic Craft<sub>®</sub> Visionary Collection<sub>™</sub> Walnut-grained flush doors, direct set sidelites and Reeded glass offer a look that's luxe but livable.

#### LINEAR **DESIGN ELEMENTS**