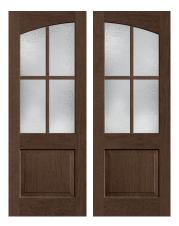

Classical design with an inviting warmth.

Classic Craft Founders Collection Mahogany Grained Granite Glass CCM8304LXN CCM8304RXN

Classic Craft Founders Collection Mahogany Grained Clear Glass CCM306CAL CCM306CAR

#### Classical design with an inviting warmth.

New Classic Craft<sub>®</sub> Founders Collection<sub>™</sub> Mahogany-grained common arch doors and new options for Smooth-Star<sub>®</sub> doors create a fresh sense of formality.