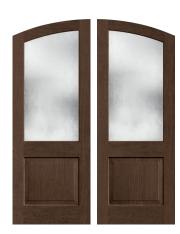

Classical design with an inviting warmth.

Classic Craft Founders Collection Mahogany Grained Granite Glass CCM8304LXN CCM8304RXN

Classic Craft Founders Collection Mahogany Grained Clear Glass CCM306CAL CCM306CAR