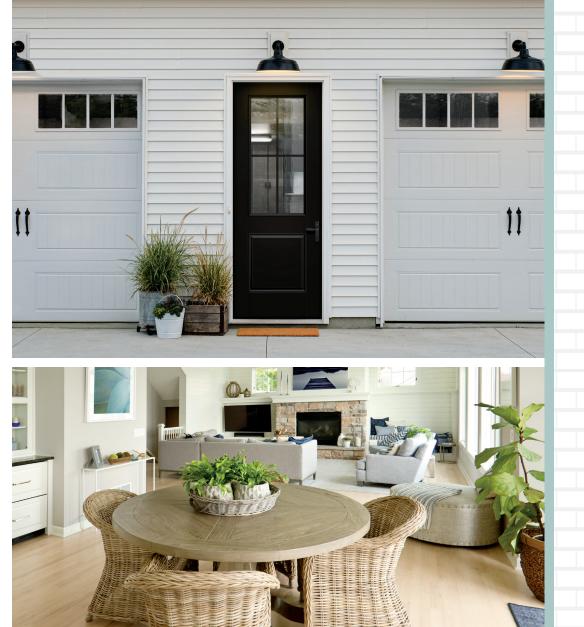

#### A simplified design aesthetic that is streamlined yet comfortable.

The Refined Simplicity trend appeals to those who see their home as a haven and seek clarity with purposeful design. Warm minimalism inspired by Scandinavian and Japanese design aesthetics blends with the popular American Farmhouse style as homeowners reframe their space as a tranquil and comforting sanctuary.

## A simplified design aesthetic that is streamlined yet comfortable.

New Fiber-Classic<sub>®</sub> Mahogany Collection<sub>™</sub> Craftsman-lite Shaker doors and sidelites and new Smooth-Star<sub>®</sub> options featuring EnLiten<sub>™</sub> flush-glazed designs provide streamlined, purposeful style.