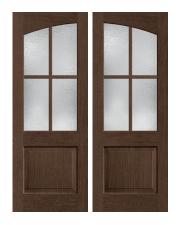

#### Classical design with an inviting warmth.

New Classic Craft<sub>®</sub> Founders Collection<sub>™</sub> Mahogany-grained common arch doors and new options for Smooth-Star<sub>®</sub> doors create a fresh sense of formality.

Classical design with an inviting warmth.

Classic Craft Founders Collection Mahogany Grained Granite Glass CCM8304LXN CCM8304RXN

Classic Craft Founders Collection Mahogany Grained Clear Glass CCM306CAL CCM306CAR