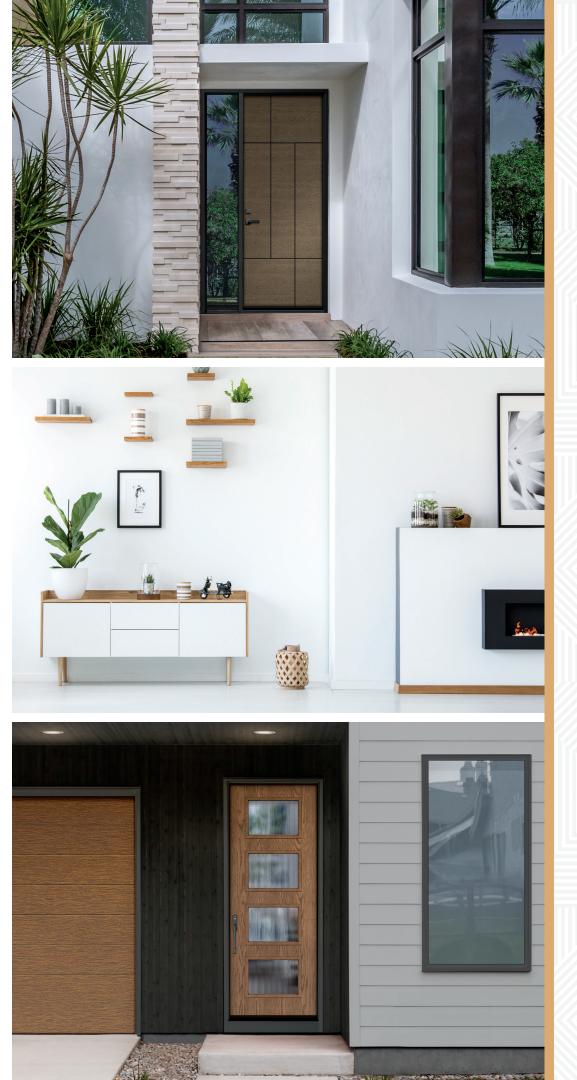

# MODERN VIEW

#### A retro revival with a livable edge.

The Modern View trend finds inspiration in past designs while evolving to create a comfortable and livable modern aesthetic. Art Deco details find warmth while Mid-Century Modern blends with new-century styles. This trend embraces seamless multidimensional spaces with windows and outdoor openings growing larger.

#### A retro revival with a livable edge.

New Classic Craft<sub>®</sub> Visionary Collection<sub>™</sub> Walnut-grained flush doors, direct set sidelites and Reeded glass offer a look that's luxe but livable.