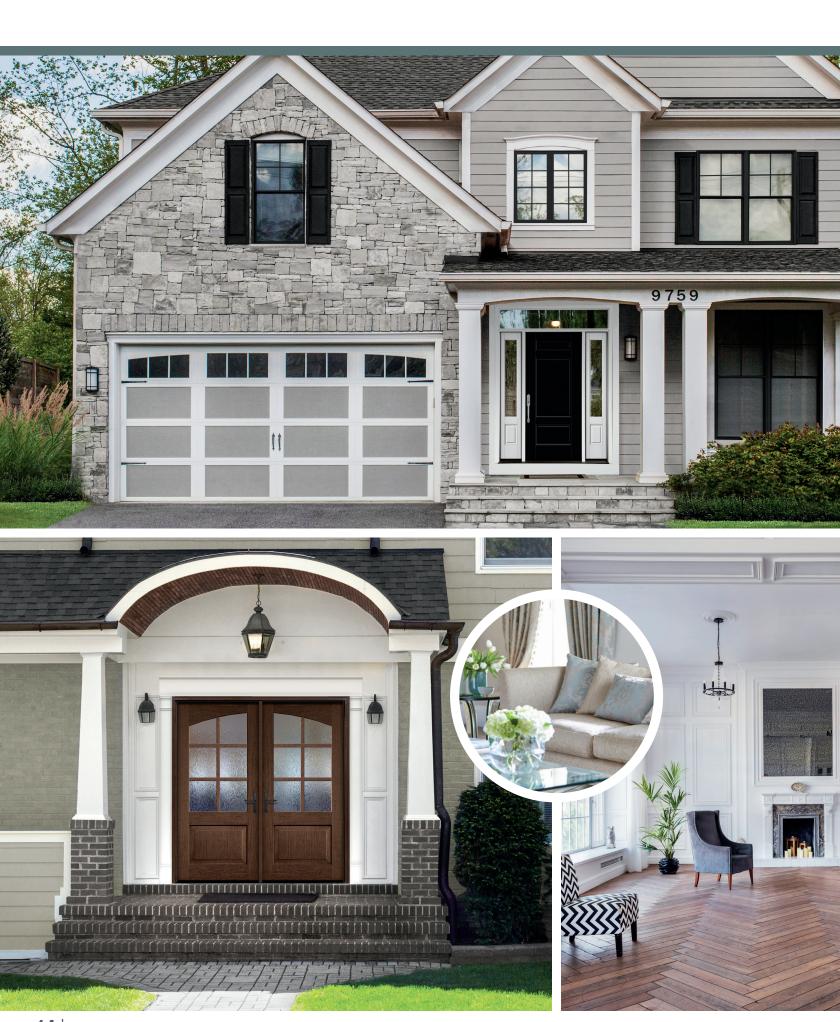

#### Classical design with an inviting warmth.

Eased Elegance draws in homeowners who are grounded in the establishment of traditional design. Mixing relaxed design cues with historic origins, this trend reinvents heritage architecture to deliver traditional design for today's modern consumer and reflects an updated look with an inviting aesthetic.

#### Classical design with an inviting warmth.

New Classic Craft<sub>®</sub> Founders Collection<sub>™</sub> Mahogany-grained common arch doors and new options for Smooth-Star<sub>®</sub> doors create a fresh sense of formality.