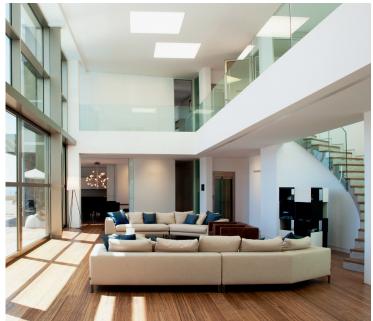

## REFINED **SIMPLICITY**

#### A simplified design aesthetic that is streamlined yet comfortable.

The Refined Simplicity trend appeals to those who see their home as a haven and seek clarity with purposeful design. Warm minimalism inspired by Scandinavian and Japanese design aesthetics blends with the popular American Farmhouse style as homeowners reframe their space as a tranquil and comforting sanctuary.

TRANQUIL • STREAMLINED • PURPOSEFUL