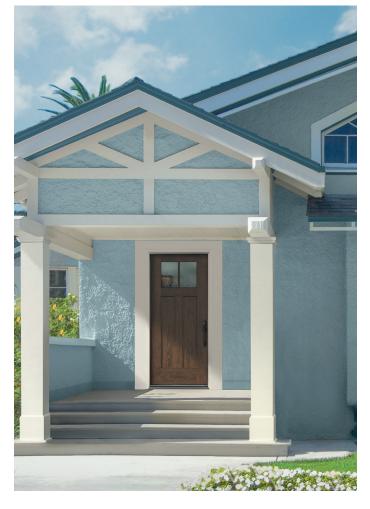

#### Classical design with an inviting warmth.

Eased Elegance draws in homeowners who are grounded in the establishment of traditional design. Mixing relaxed design cues with historic origins, this trend reinvents heritage architecture to deliver traditional design for today's modern consumer and reflects an updated look with an inviting aesthetic.

**CLASSICAL • TAILORED • INVITING** 

#### Classical design with an inviting warmth.

New Classic Craft<sub>®</sub> Founders Collection<sub>™</sub> Mahogany-grained common arch doors and new options for Smooth-Star<sub>®</sub> doors create a fresh sense of formality.