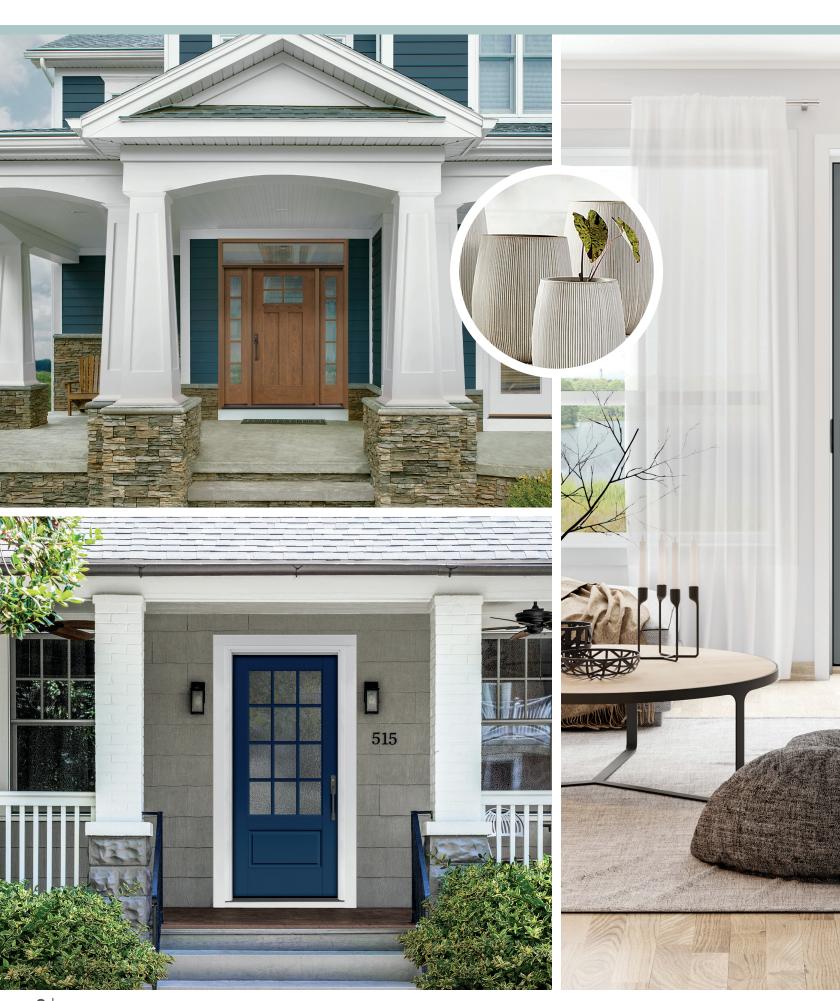

#### Classical design with an inviting warmth.

Eased Elegance draws in homeowners who are grounded in the establishment of traditional design. Mixing relaxed design cues with historic origins, this trend reinvents heritage architecture to deliver traditional design for today's modern consumer and reflects an updated look with an inviting aesthetic.

**CLASSICAL • TAILORED • INVITING** 

#### Classical design with an inviting warmth.

New Classic Craft<sub>®</sub> Founders Collection<sub>™</sub> Mahogany-grained common arch doors and new options for Smooth-Star<sub>®</sub> doors create a fresh sense of formality.