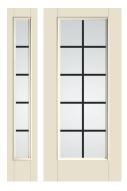

# REFINED SIMPLICITY

## A simplified design aesthetic that is streamlined yet comfortable.

New Fiber-Classic<sub>®</sub> Mahogany Collection<sub>™</sub> Craftsman-lite Shaker doors and sidelites and new Smooth-Star<sub>®</sub> options featuring EnLiten<sub>™</sub> flush-glazed designs provide streamlined, purposeful style.

#### REFINED **SIMPLICITY**

A simplified design aesthetic that is streamlined yet comfortable.

Fiber-Classic Mahogany Collection Clear Glass Dentil Shelf FCM4816

Smooth-Star Rainglass S2200XR S2200XRSL