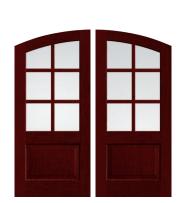

#### REFINED **SIMPLICITY**

A simplified design aesthetic that is streamlined yet comfortable.

Fiber-Classic Mahogany Collection Clear Glass Dentil Shelf FCM4816

Smooth-Star Rainglass S2200XR S2200XRSL