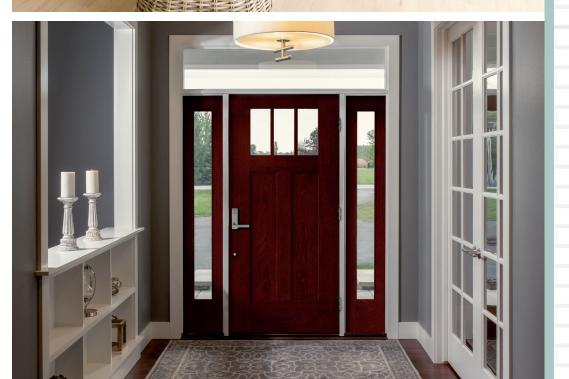

#### Classical design with an inviting warmth.

Eased Elegance draws in homeowners who are grounded in the establishment of traditional design. Mixing relaxed design cues with historic origins, this trend reinvents heritage architecture to deliver traditional design for today's modern consumer and reflects an updated look with an inviting aesthetic.

#### Classical design with an inviting warmth.

New Classic Craft<sub>®</sub> Founders Collection<sub>™</sub> Mahogany-grained common arch doors and new options for Smooth-Star<sub>®</sub> doors create a fresh sense of formality.