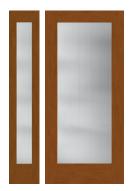

# REFINED SIMPLICITY

## A simplified design aesthetic that is streamlined yet comfortable.

New Fiber-Classic<sub>®</sub> Mahogany Collection<sub>™</sub> Craftsman-lite Shaker doors and sidelites and new Smooth-Star<sub>®</sub> options featuring EnLiten<sub>™</sub> flush-glazed designs provide streamlined, purposeful style.