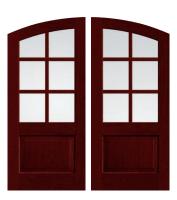

#### Classical design with an inviting warmth.

New Classic Craft<sub>®</sub> Founders Collection<sub>™</sub> Mahogany-grained common arch doors and new options for Smooth-Star<sub>®</sub> doors create a fresh sense of formality.

Classical design with an inviting warmth.

Classic Craft Founders Collection Mahogany Grained Granite Glass CCM8304LXN CCM8304RXN

Classic Craft Founders Collection Mahogany Grained Clear Glass CCM306CAL CCM306CAR