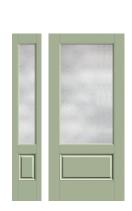

## A simplified design aesthetic that is streamlined yet comfortable.

New Fiber-Classic<sub>®</sub> Mahogany Collection<sub>™</sub> Craftsman-lite Shaker doors and sidelites and new Smooth-Star<sub>®</sub> options featuring EnLiten<sub>™</sub> flush-glazed designs provide streamlined, purposeful style.