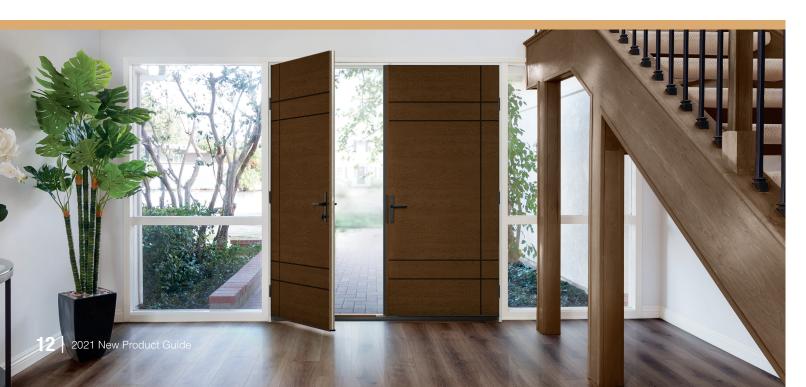

## A simplified design aesthetic that is streamlined yet comfortable.

New Fiber-Classic<sub>®</sub> Mahogany Collection<sub>™</sub> Craftsman-lite Shaker doors and sidelites and new Smooth-Star<sub>®</sub> options featuring EnLiten<sub>™</sub> flush-glazed designs provide streamlined, purposeful style.

#### NATURAL MATERIALS